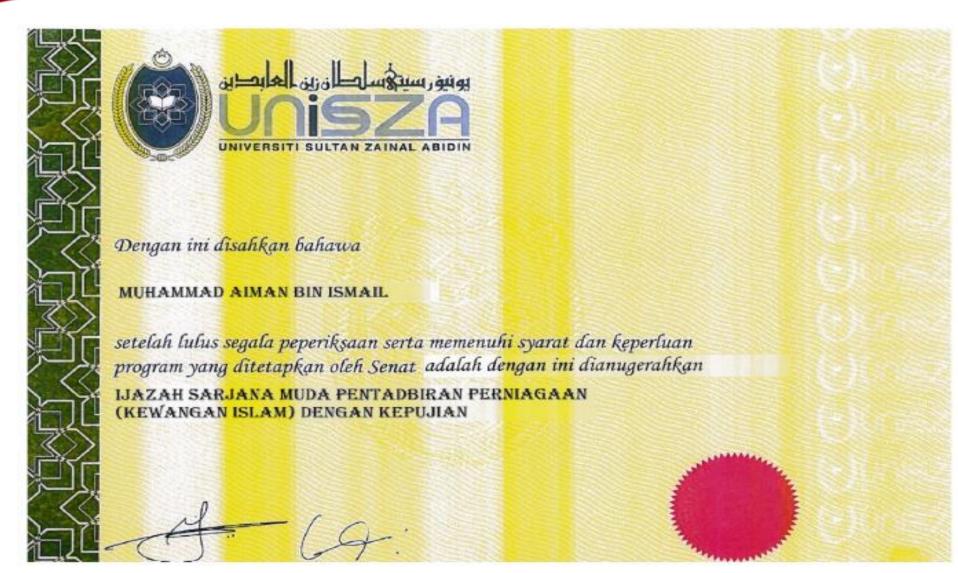

# GRADUATION CERTIFICATE

The following are the details of the programme.

Programme of Study : Bachelor of Business Administration (Islamic Finance) with Honours

"Ijazah Sarjana Muda Pentadbiran Perniagaan (Kewangan Islam) dengan Kepujian"

Awarding Body : University Sultan Zainal Abidin (UniSZA)

Mode of Study : Full-time Programme Start Date : 23rd April 2018

Duration of Study : 3 Years

Tuition Fee : RM45,000.00 (Ringgit Malaysia Forty-Five Thousand Only)