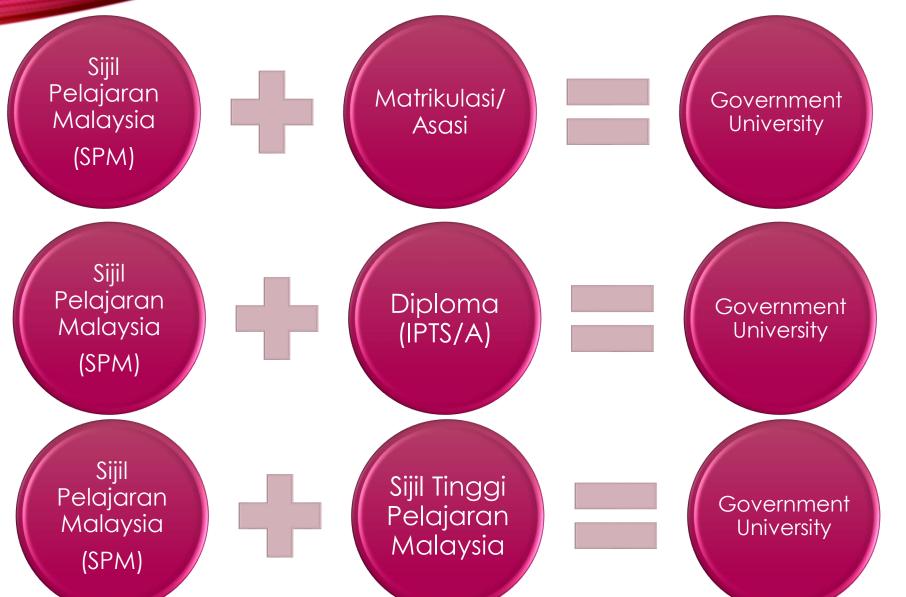

#### PATHWAY TO GOVERNMENT UNIVERSITY

# ENTRY PATHWAY TO UNIVERSITI SULTAN ZAINAL ABIDIN – X-UPU

Diploma in Management Duration: 2 ½ Years

DIRECT ENTRY

WITHOUT UPU

Bachelor in Business Administration (Islamic Finance) with Hons.

Duration : 2 Years 3 Months (credit exemption)