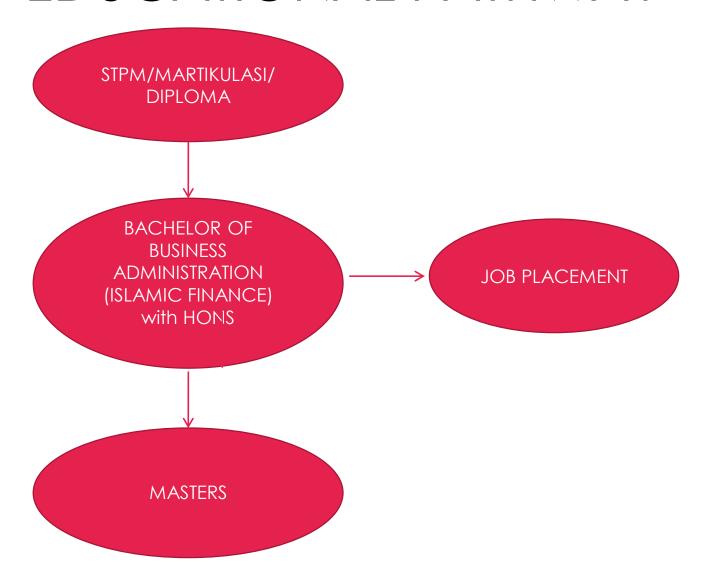

# EDUCATIONAL PATHWAY

#### EDUCATIONAL PATHWAY

- 1. Masters in Business Administration
  Universiti Sultan Zainal Abidin, UniSZA
- 2. Masters in Islamic Finance
  Universiti Sains Islam Malaysia, USIM
- 3. Masters in Business Administration Asia-E Universiti, AeU